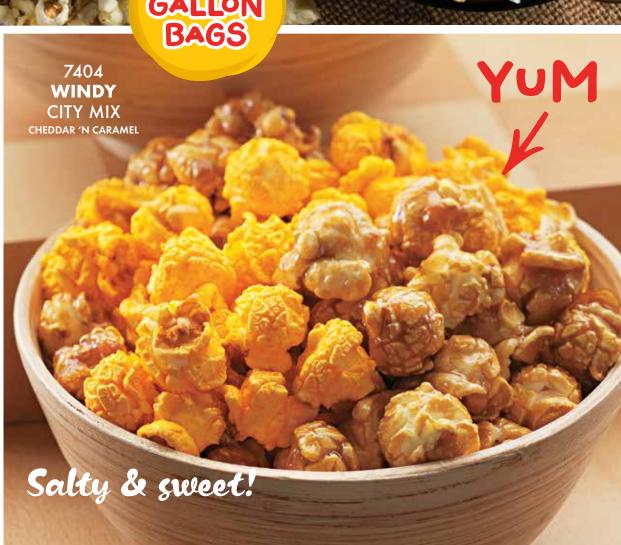

# **7404** WINDY CITY MIX

CHEDDAR 'N CARAMEL

Sweet, salty, cheesy, and buttery carmel all in one bag! The best parts of sweet & savory. ONE GALLON resealable bag. **\$20.00** 