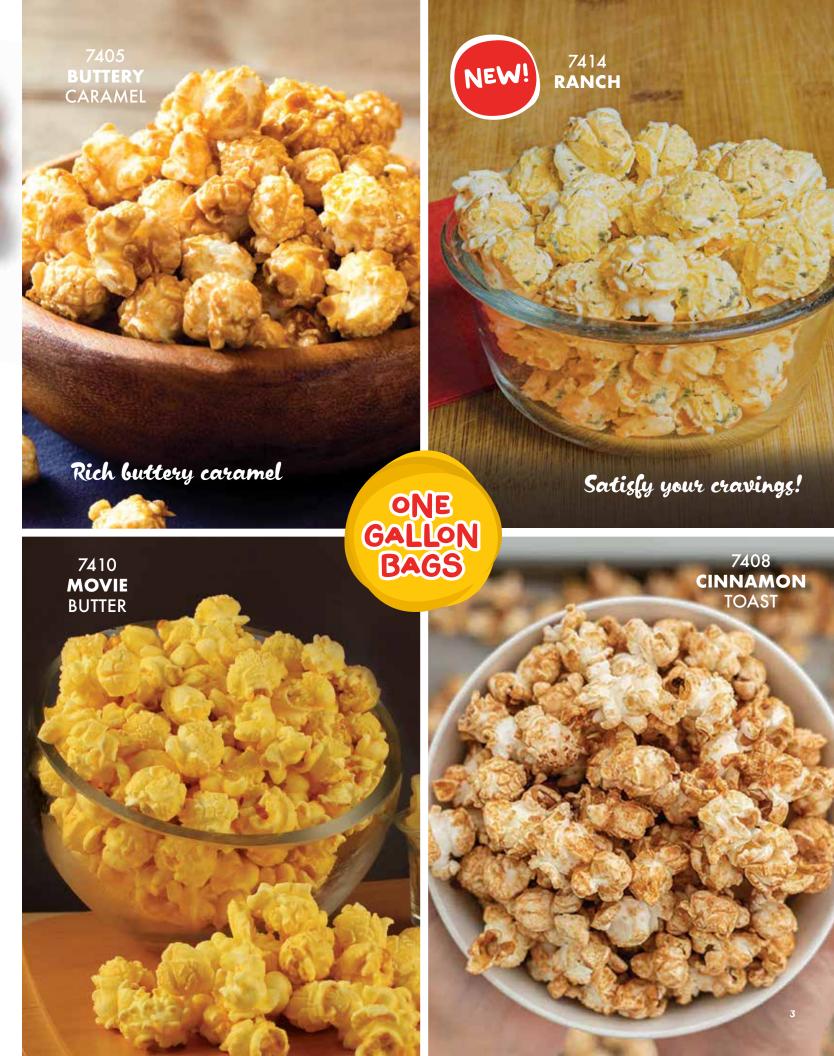

## **7405** BUTTERY CARAMEL

We have perfected this rich buttery caramel paired with fresh popped popcorn. ONE GALLON resealable bag. **\$20.00** 

## **7414** RANCH

A delicious savory snack that is a favorite among popcorn lovers, a blend of herbs and spices.
ONE GALLON resealable bag. **\$20.00** 

## **7410** MOVIE BUTTER

The finest popcorn, made with real butter and salt.
ONE GALLON resealable bag.
\$20.00

## **7408** CINNAMON TOAST

Popcorn covered in butter then sprinkled with cinnamon.
ONE GALLON resealable bag. **\$20.00** 