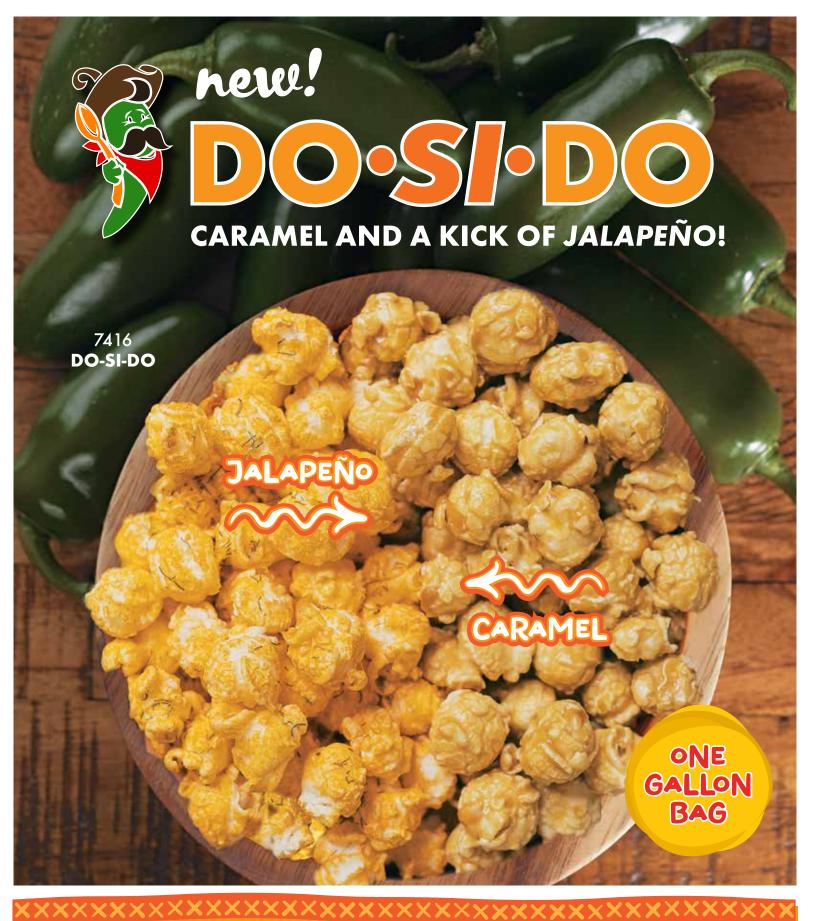

## **7416** DO-SI-DO

Take your partner and turn them around. A spicy cheddar cheese with a sweet caramel mix.

ONE GALLON resealable bag. \$20.00

5