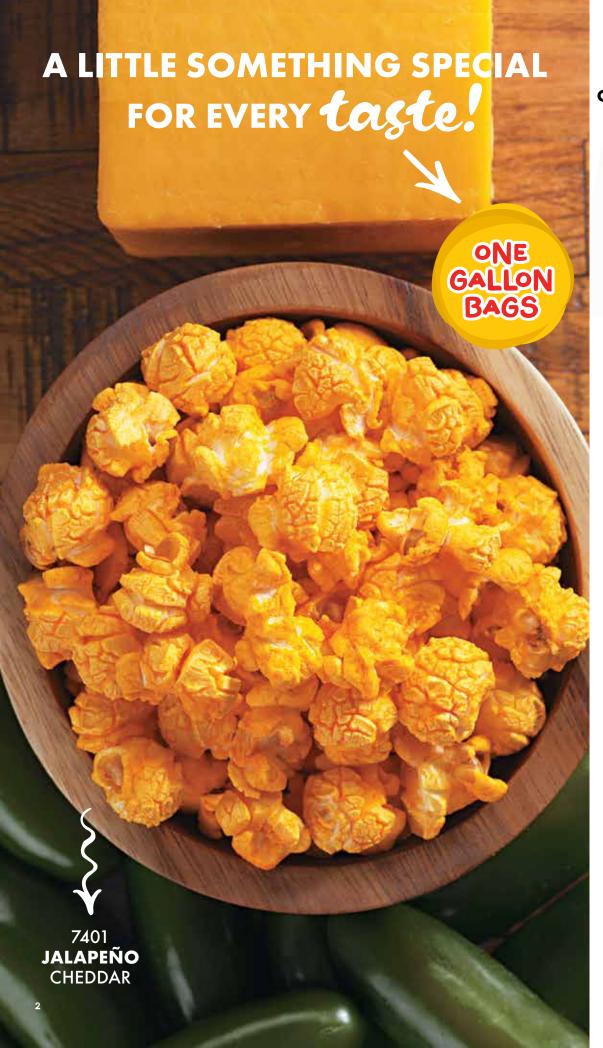

# **7401** JALAPEÑO CHEDDAR

Our secret duo of cheddar cheese combined with jalapeño delivers a bold flavor with just the right amount of heat! ONE GALLON resealable bag. **\$20.00** 