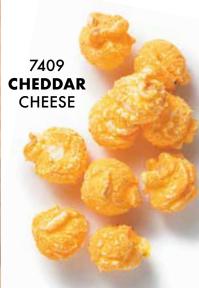

# **7409** CHEDDAR CHEESE

This cheese popcorn recipe uses Real Cheddar Cheese and butter for a savory snack.
ONE GALLON resealable bag. **\$20.00** 