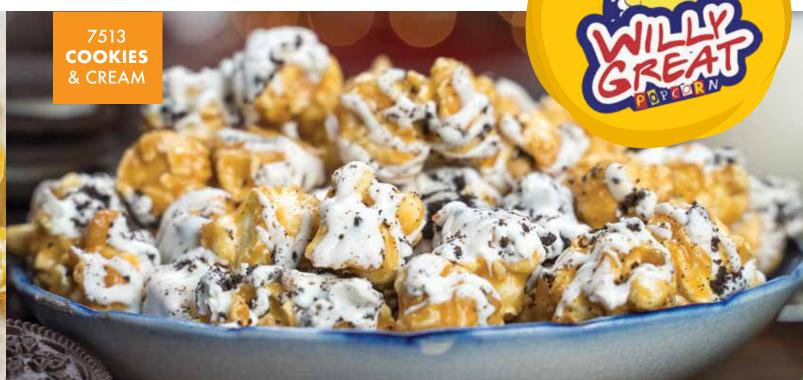

## **7503** COOKIE & CREAM

7514

**STRAWBERRY** 

CHEESECAKE

Chocolate sandwich cookies mixed with a rich, smooth white vanilla cream frosting drizzled to make a perfect decadent snack. HALF GALLON resealable bag. **\$20.00** 