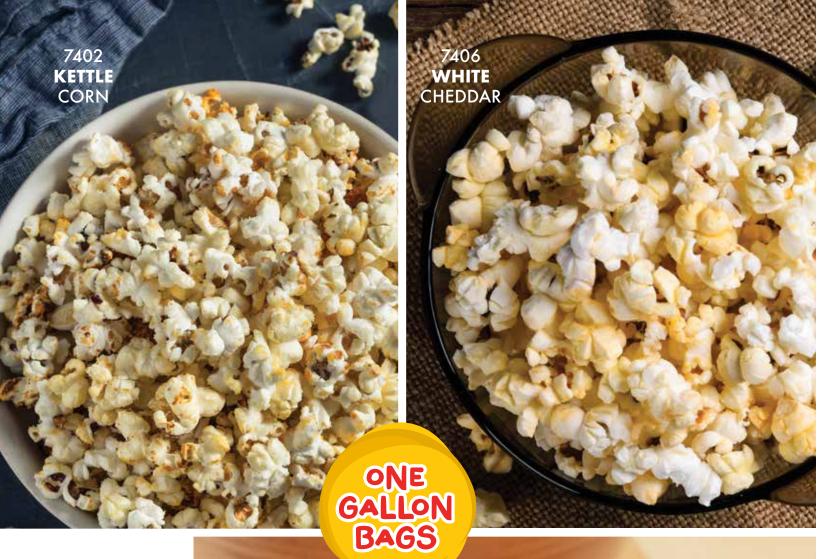

# **7402** KETTLE CORN

The secret to Kettle Corn, is letting the sugar caramelize just a bit over direct heat as popcorn pops. Salty, sweet perfection. ONE GALLON resealable bag. **\$20.00** 

## **7406** WHITE CHEDDAR

A delicious blend of creamy white cheddar cheese, coating our gournet popcorn. For cheese lovers everywhere! ONE GALLON resealable bag. \$20.00