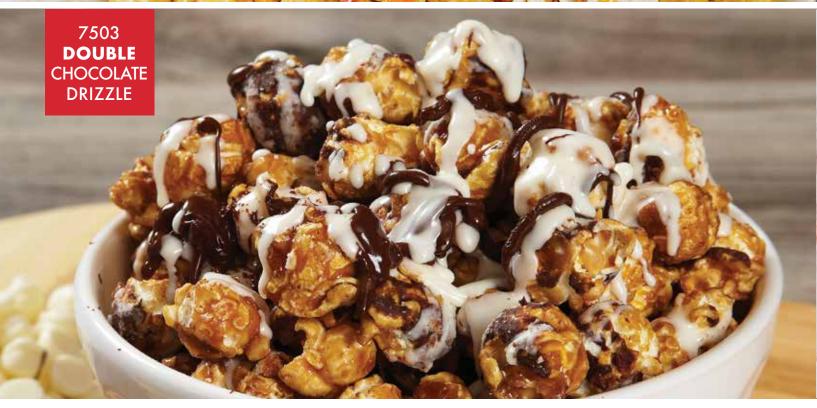

## **7503** DOUBLE CHOCOLATE DRIZZLE

Our delicious buttery Caramel Corn drizzled with layers and layers of rich dark chocolate. Amazing! HALF GALLON resealable bag. **\$20.00** 